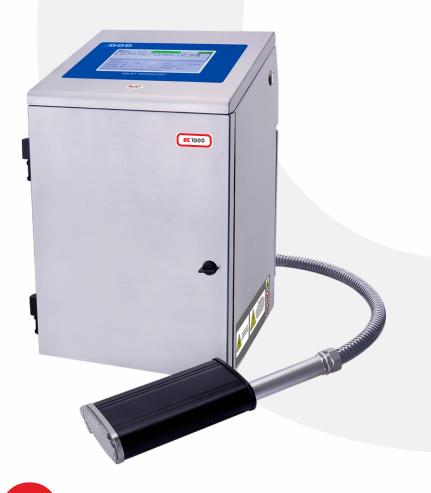

# **RE** 1000

Easy operation with 7"large screen
One-key start and stop precise control
Independent module maintenance is simple
Automatic cleaning to prevent clogging
Classic ink circuit is stable and reliable

**Machine Material** 

Stainless Steel 304

Display Screen

7 inch colour display, Industrial touch screen

**Machine Dimension** 

296X296X490(L\*B\*H\*)

**Working Environment** 

Temperature 40 - 105° F (10 - 40°C) Humidity 10% - 90%, Non Condensing