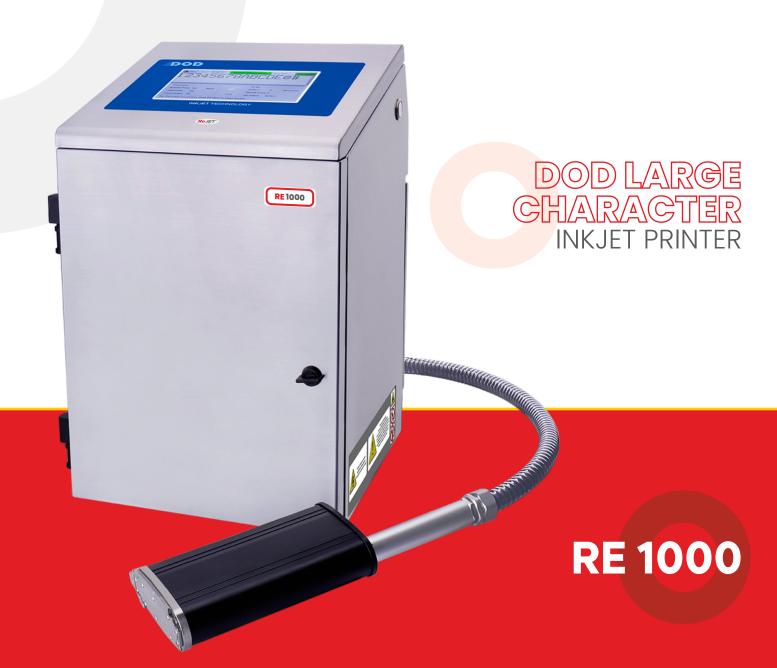

# **RE** 1000

Easy operation with 7"large screen
One-key start and stop precise control
Independent module maintenance is simple
Automatic cleaning to prevent clogging
Classic ink circuit is stable and reliable

**Machine Material** 

Stainless Steel 304

Display Screen

7 inch colour display, Industrial touch screen

**Machine Dimension** 

296X296X490(L\*B\*H\*)

**Working Environment** 

Temperature 40 - 105° F (10 - 40°C) Humidity 10% - 90%, Non Condensing